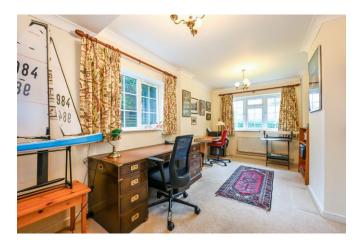

Accommodation comprises of: Entrance hall, Cloakroom, Study, Sitting room, Kitchen/breakfast room. First Floor: Landing, Bedroom one with ensuite shower room, Bedroom two, Bedroom Three, Bedroom Four, Family Bathroom. Externally there is a double garage, a good sized driveway with room for multiple cars, Front garden and side access to the privately enclosed rear garden. The garden is well stocked with mature shrubs and trees, mainly laid to lawn with a patio area to the back of the property.

#### Ground Floor:

- Entrance Hall
- Double aspect Sitting Room with feature bay window and doors opening onto rear garden
- Kitchen/ Dining Room
- Study

- Bedroom 1 with double aspect, fitted wardrobes and En-Suite
- Bedroom 2 with fitted wardrobes
- Bedroom 3 with fitted wardrobes
- Bedroom 4 with fitted wardrobe
- Family Bathroom