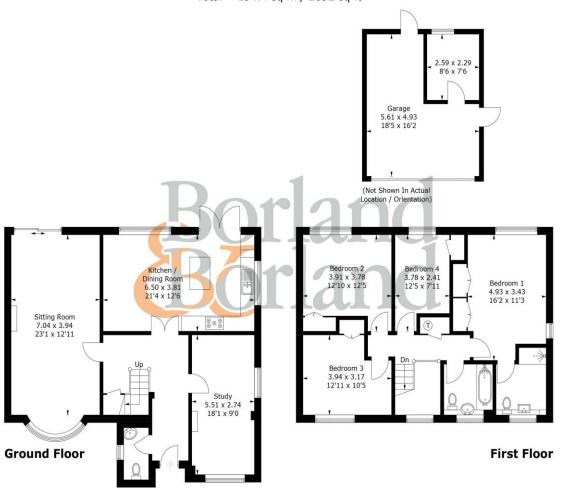

Accommodation comprises of: Entrance hall, Cloakroom, Study, Sitting room, Kitchen/breakfast room. First Floor: Landing, Bedroom one with ensuite shower room, Bedroom two, Bedroom Three, Bedroom Four, Family Bathroom. Externally there is a double garage, a good sized driveway with room for multiple cars, Front garden and side access to the privately enclosed rear garden. The garden is well stocked with mature shrubs and trees, mainly laid to lawn with a patio area to the back of the property.

#### Ground Floor:

- Entrance Hall
- Double aspect Sitting Room with feature bay window and doors opening onto rear garden
- Kitchen/ Dining Room
- Study

- Bedroom 1 with double aspect, fitted wardrobes and En-Suite
- Bedroom 2 with fitted wardrobes
- Bedroom 3 with fitted wardrobes
- Bedroom 4 with fitted wardrobe
- Family Bathroom

#### Exterior:

- Partially walled west facing rear garden
- Resin driveway with off road parking for several cars
- Detached double garage

## Manor Barn, Prinsted Lane, PO10 8HR

Approximate Gross Internal Area = 166.7 sq m / 1794 sq ft
Garage = 27.7 sq m / 298 sq ft
Total = 194.4 sq m / 2092 sq ft

#### PRODUCED FOR BORLAND & BORLAND ESTATE AGENTS

Whilst every attempt has been made to ensure the accuracy of the floorplan, measurements of doors, windows and rooms are approximate.

These plans are for representation purposes only as defined by RICS Code of Measuring Practice and used as such by any prospective purchaser. (ID949666)