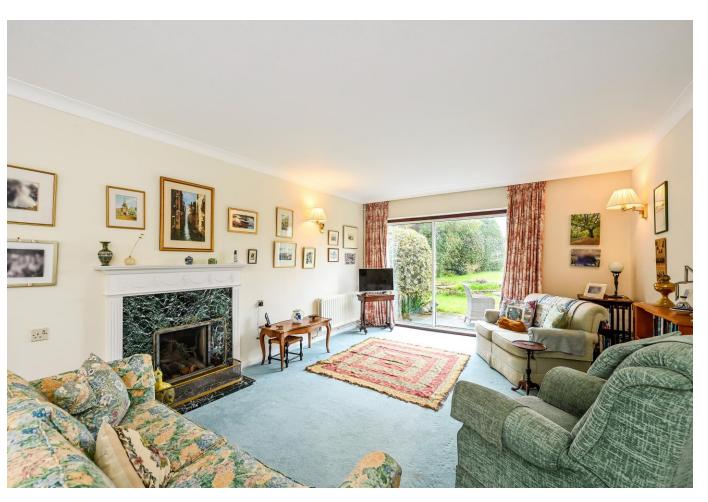

Accommodation comprises of: Entrance hall, Cloakroom, Study, Sitting room, Kitchen/breakfast room. First Floor: Landing, Bedroom one with ensuite shower room, Bedroom two, Bedroom Three, Bedroom Four, Family Bathroom. Externally there is a double garage, a good sized driveway with room for multiple cars, Front garden and side access to the privately enclosed rear garden. The garden is well stocked with mature shrubs and trees, mainly laid to lawn with a patio area to the back of the property.

#### Ground Floor:

- Entrance Hall
- Double aspect Sitting Room with feature bay window and doors opening onto rear garden
- Kitchen/ Dining Room
- Study

- Bedroom 1 with double aspect, fitted wardrobes and En-Suite
- Bedroom 2 with fitted wardrobes
- Bedroom 3 with fitted wardrobes
- Bedroom 4 with fitted wardrobe
- Family Bathroom