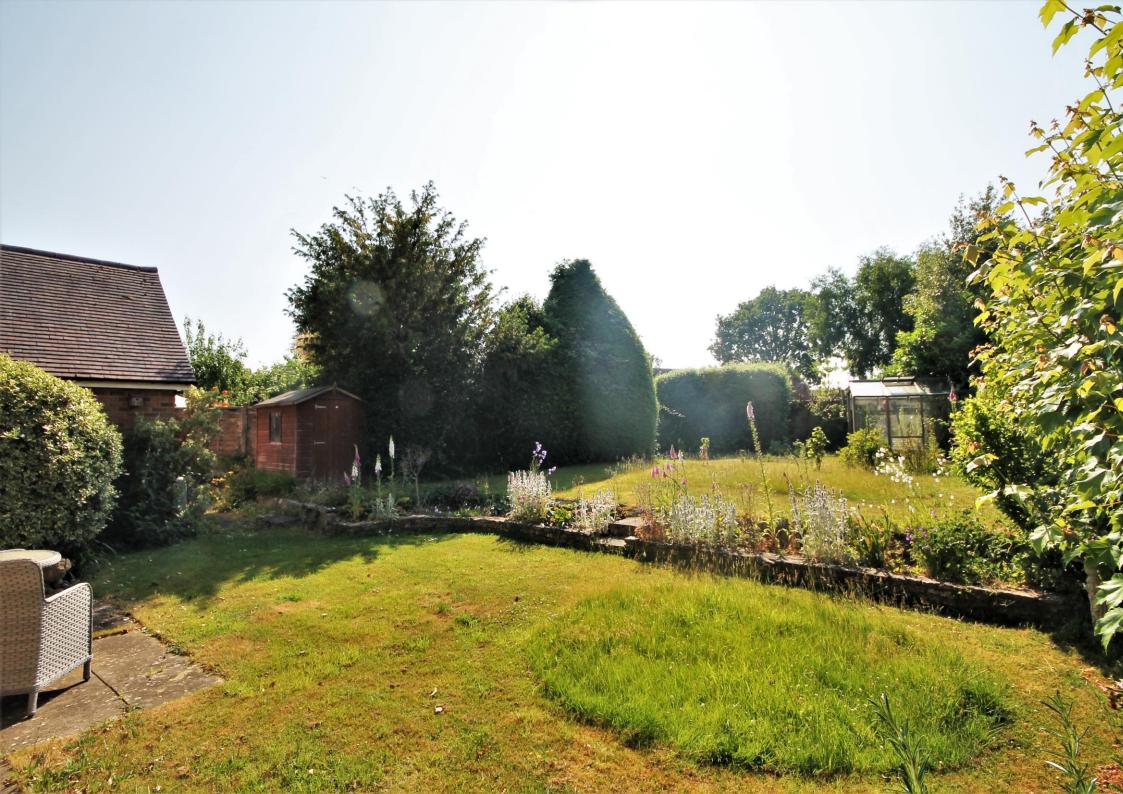

Accommodation comprises of: Entrance hall, Cloakroom, Study, Sitting room, Kitchen/breakfast room. First Floor: Landing, Bedroom one with ensuite shower room, Bedroom two, Bedroom Three, Bedroom Four, Family Bathroom. Externally there is a double garage, a good sized driveway with room for multiple cars, Front garden and side access to the privately enclosed rear garden. The garden is well stocked with mature shrubs and trees, mainly laid to lawn with a patio area to the back of the property.

#### Exterior:

- Partially walled west facing rear garden
- Resin driveway with off road parking for several cars
- Detached double garage