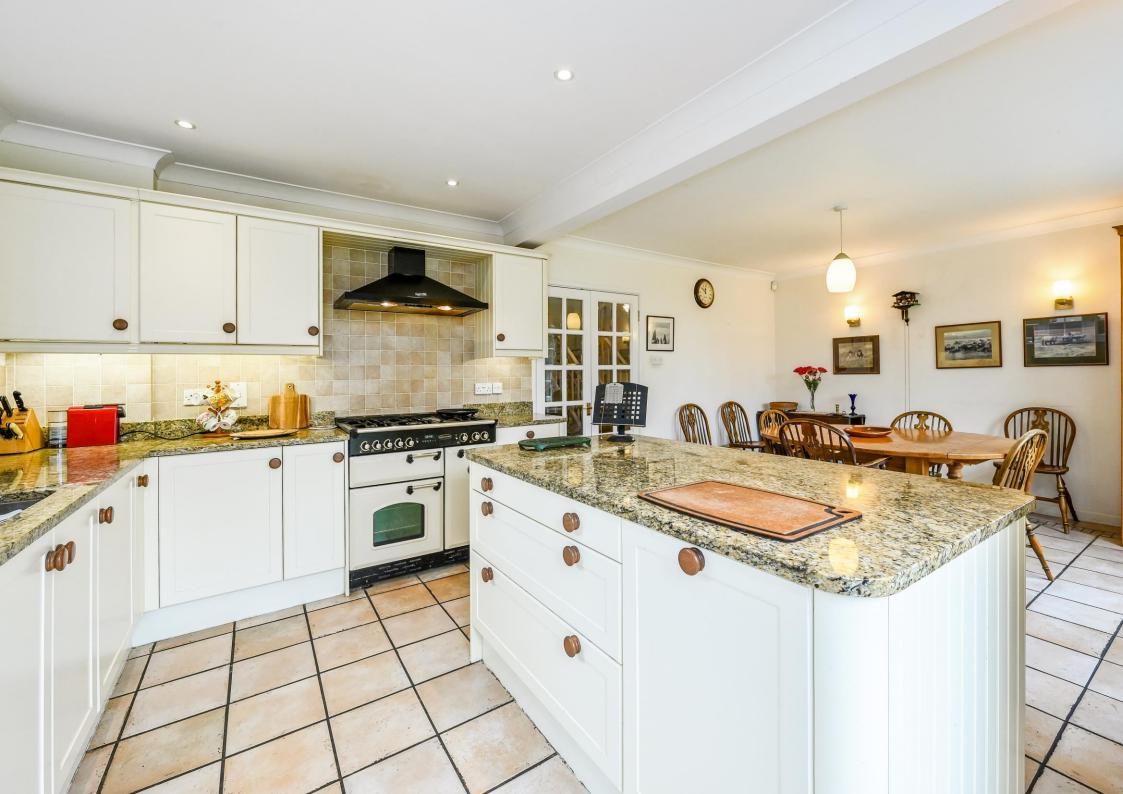

Accommodation comprises of: Entrance hall, Cloakroom, Study, Sitting room, Kitchen/breakfast room. First Floor: Landing, Bedroom one with ensuite shower room, Bedroom two, Bedroom Three, Bedroom Four, Family Bathroom. Externally there is a double garage, a good sized driveway with room for multiple cars, Front garden and side access to the privately enclosed rear garden. The garden is well stocked with mature shrubs and trees, mainly laid to lawn with a patio area to the back of the property.

#### Ground Floor:

- Entrance Hall
- Double aspect Sitting Room with feature bay window and doors opening onto rear garden
- Kitchen/ Dining Room
- Study

- Bedroom 1 with double aspect, fitted wardrobes and En-Suite
- Bedroom 2 with fitted wardrobes
- Bedroom 3 with fitted wardrobes
- Bedroom 4 with fitted wardrobe
- Family Bathroom