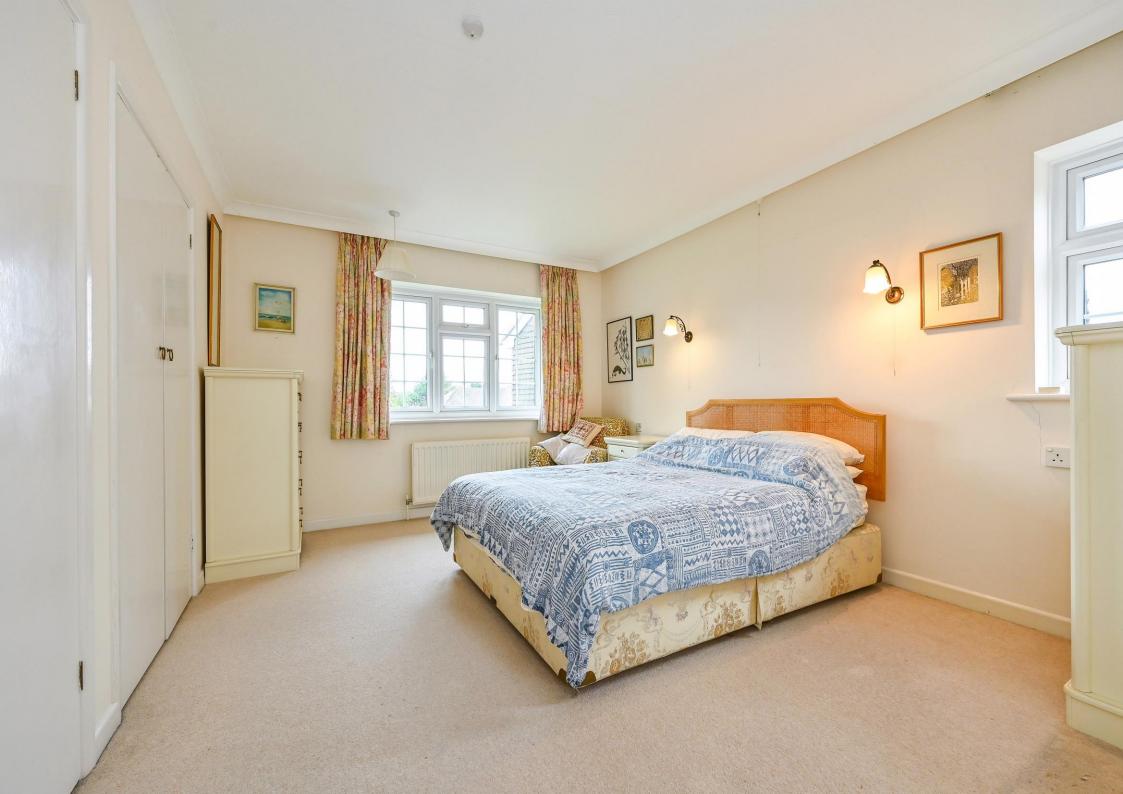

#### Ground Floor:

- Entrance Hall
- Double aspect Sitting Room with feature bay window and doors opening onto rear garden
- Kitchen/ Dining Room
- Study

- Bedroom 1 with double aspect, fitted wardrobes and En-Suite
- Bedroom 2 with fitted wardrobes
- Bedroom 3 with fitted wardrobes
- Bedroom 4 with fitted wardrobe
- Family Bathroom