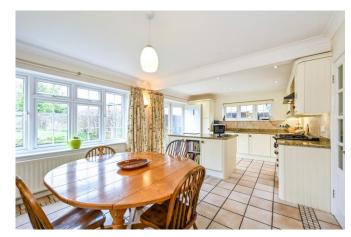

Accommodation comprises of: Entrance hall, Cloakroom, Study, Sitting room, Kitchen/breakfast room. First Floor: Landing, Bedroom one with ensuite shower room, Bedroom two, Bedroom Three, Bedroom Four, Family Bathroom. Externally there is a double garage, a good sized driveway with room for multiple cars, Front garden and side access to the privately enclosed rear garden. The garden is well stocked with mature shrubs and trees, mainly laid to lawn with a patio area to the back of the property.

#### Ground Floor:

- Entrance Hall
- Double aspect Sitting Room with feature bay window and doors opening onto rear garden
- Kitchen/ Dining Room
- Study

- Bedroom 1 with double aspect, fitted wardrobes and En-Suite
- Bedroom 2 with fitted wardrobes
- Bedroom 3 with fitted wardrobes
- Bedroom 4 with fitted wardrobe
- Family Bathroom